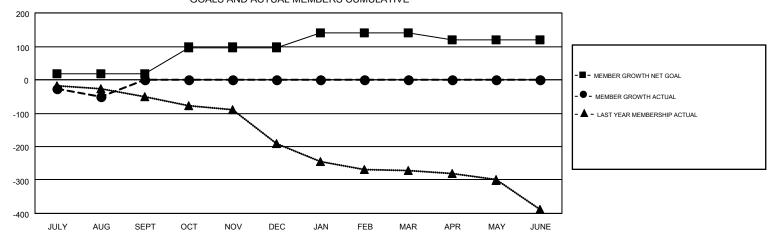

## GMT MONTHLY MEMBERSHIP PROGRESS REPORT

Results as of: 8/31/2018

Multiple District 9

GMT: MICHAEL MOLENDA

LOCATION: IOWA

GMT CA 1

|               | Club          | 98          |               | Members  RESULTS FOR 2018-2019 |                           |                         |                                              |  |
|---------------|---------------|-------------|---------------|--------------------------------|---------------------------|-------------------------|----------------------------------------------|--|
|               | RESULTS FOR   | R 2018-2019 |               |                                |                           |                         |                                              |  |
| QUARTER       | NEW CLUB GOAL | NEW CLUBS   | DROPPED CLUBS | QUARTER                        | MEMBER GROWTH NET<br>GOAL | MEMBER GROWTH<br>ACTUAL | DROPPED MEMBERS ACTUAL (including transfers) |  |
| JULY/AUG/SEPT | 1             | 0           | 4             | JULY/AUG/SEPT                  | 19                        | 92                      | 128                                          |  |
| OCT/NOV/DEC   | 4             | 0           | 0             | OCT/NOV/DEC                    | 78                        | 0                       | 0                                            |  |
| JAN/FEB/MAR   | 2             | 0           | 0             | JAN/FEB/MAR                    | 44                        | 0                       | 0                                            |  |
| APR/MAY/JUNE  | 0             | 0           | 0             | APR/MAY/JUNE                   | -21                       | 0                       | 0                                            |  |

## GOALS AND ACTUAL MEMBERS CUMULATIVE

| DROPPED CLUBS: 4  DROPPED MEMBERS |     | 44 CLUBS OF 321 ADDED 1 OR MORE NEW MEMBERS | GENDER DISTE<br>MALE<br>FEMALE |  |       |
|-----------------------------------|-----|---------------------------------------------|--------------------------------|--|-------|
| DECEASED                          | 18  | CLICK HERE FOR CUMULATIVE                   | TOTAL FAMILY UNIT MEMBERS      |  | 1,613 |
| CLUB CANCELLED 31 OTHER 79        |     | MEMBERSHIP DATA                             | FAMILY MEMBERS PAYING HALF     |  | 817   |
| TOTAL                             | 128 |                                             | DOLO                           |  |       |