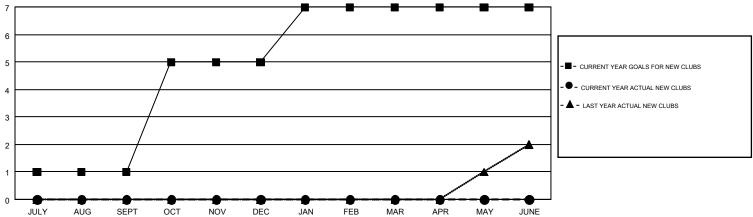

## GMT MONTHLY MEMBERSHIP PROGRESS REPORT

Results as of: 8/31/2018

Multiple District 9

GMT: MICHAEL MOLENDA

LOCATION: IOWA

GMT CA 1

|               | Club          | 98          |               | Members  RESULTS FOR 2018-2019 |                           |                         |                                              |  |
|---------------|---------------|-------------|---------------|--------------------------------|---------------------------|-------------------------|----------------------------------------------|--|
|               | RESULTS FOR   | R 2018-2019 |               |                                |                           |                         |                                              |  |
| QUARTER       | NEW CLUB GOAL | NEW CLUBS   | DROPPED CLUBS | QUARTER                        | MEMBER GROWTH NET<br>GOAL | MEMBER GROWTH<br>ACTUAL | DROPPED MEMBERS ACTUAL (including transfers) |  |
| JULY/AUG/SEPT | 1             | 0           | 4             | JULY/AUG/SEPT                  | 19                        | 92                      | 128                                          |  |
| OCT/NOV/DEC   | 4             | 0           | 0             | OCT/NOV/DEC                    | 78                        | 0                       | 0                                            |  |
| JAN/FEB/MAR   | 2             | 0           | 0             | JAN/FEB/MAR                    | 44                        | 0                       | 0                                            |  |
| APR/MAY/JUNE  | 0             | 0           | 0             | APR/MAY/JUNE                   | -21                       | 0                       | 0                                            |  |